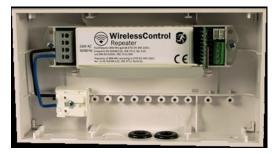

## Art.-No.: WLREP2 Wireless Repeater V1, IP54/65

Wireless Professional Repeater

Serves range extension inside or outside buildings. It is used i

Repeater for automatic test system WirelessProfessional in 868 M